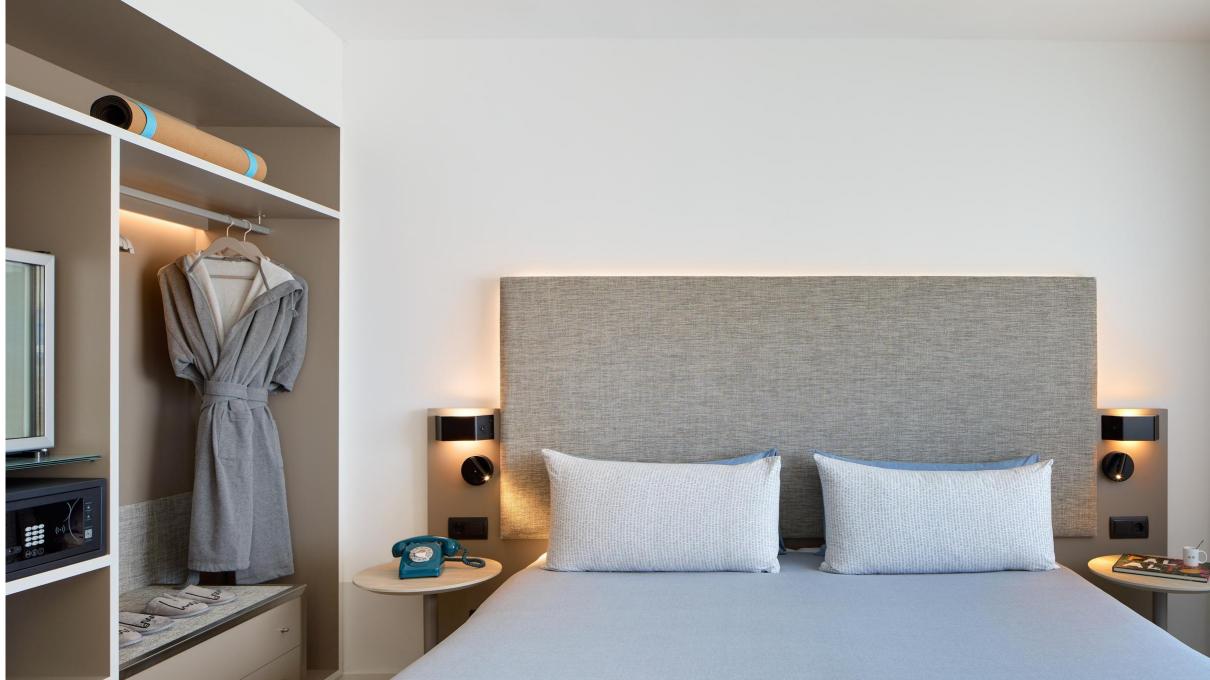

## INNSiDE Room

Free WIFI
Approx 18m2
(Work) Table for 2
King-size or Twin Beds
43 inch Flat Screen TV
Charging points
Chromecast
Kettle
Mini fridge
Laptop safe
Bathroom with rain shower
Hairdryer
Organic Bath Amenities "Smile"

## Studio Room

Free WIFI
Approx 18m2
(Work) Table for 2
King-size or Twin Beds
Yoga-mat
43 inch Flat Screen TV
Charging points
Chromecast
Nespresso
Mini fridge
Laptop safe
Bathroom with rain shower
Hairdryer
Irganic Bath Amenities "Smile"
Bathrope and slippers

## Townhouse

Free WIFI
Approx 18m2
(Work) Table for 2
King-size or Twin Beds
1 bedroom suite
43 inch Flat Screen TV
Yoga-mat
Charging points
Chromecast
Nespresso
Mini fridge
Laptop safe
Bathroom with rain shower
Hairdryer
Organic Bath Amenities "Smile"
Bathrope and slippers