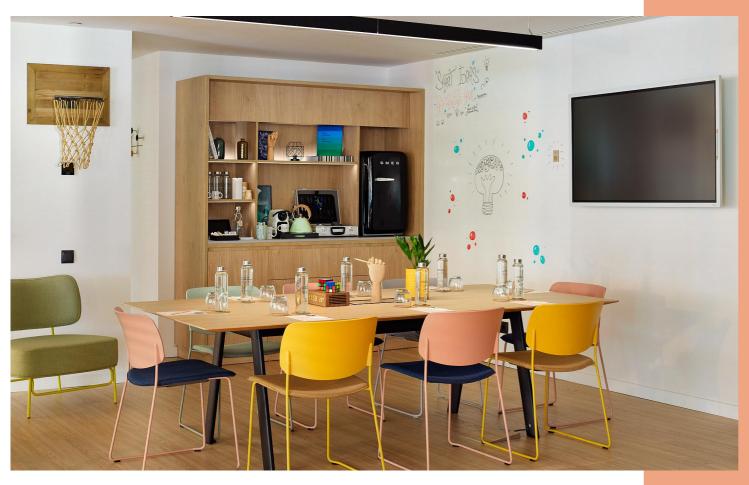

## Big Ideas

Big Ideas is a bright, fresh and a slightly unusual creative meeting space, offering a free thinking and home from home space with comfy sofas and squidgy chairs, I-Flip Chart allowing you to share whatever you write, erase and scribble in real time with anyone, anywhere in the world.