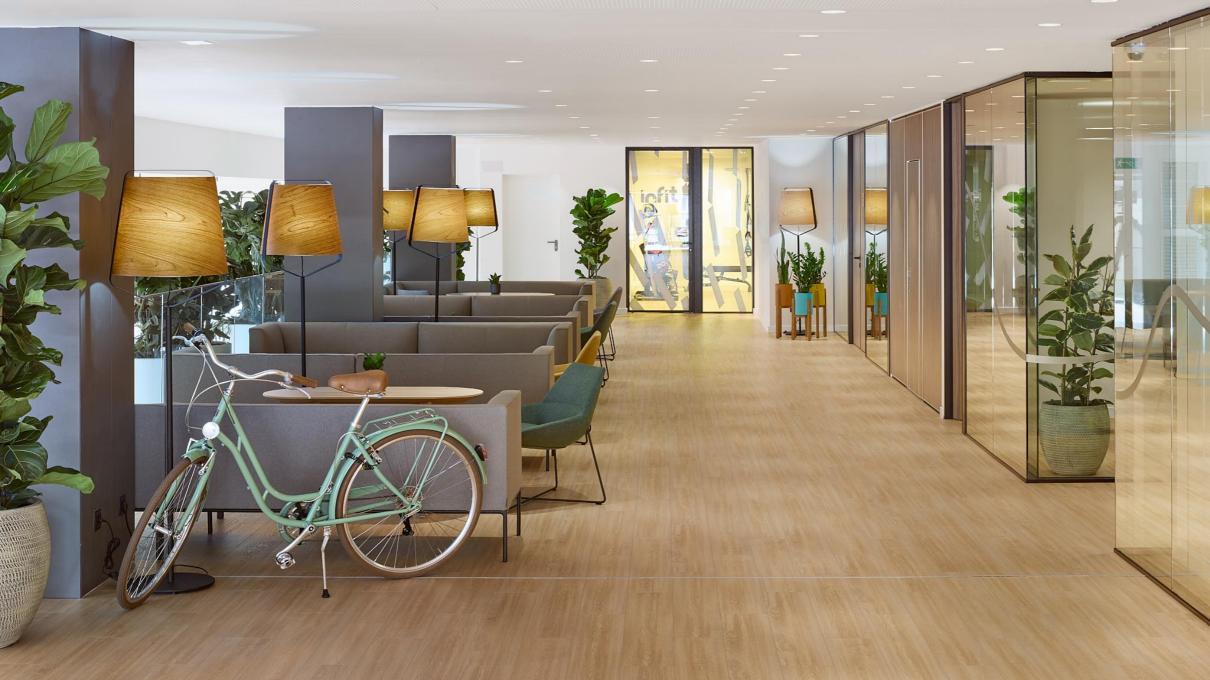

# Open Living Lounge

Full of fresh ideas and local flavour, our Open Living
Lounge lets you skip seamlessly from work to play and
anything in between

You will also find our BITE BOX, a space with healthy seasonal dishes and a "Grab & Go" service for people who need to eat on the go. A bar with an informal, relaxed and very modern decoration, where you can eat, or even work.

#### Fitness

Step up your sweat in our state-of-the-art fitness spaces. Our digital fitness software, INFIT, lets you work out around the clock, so you can feel good, anytime.

24 hour gym
24 hour VIRTUAL personal trainer
E-Fitness Machines with the latest technology
Free towel service
Free water