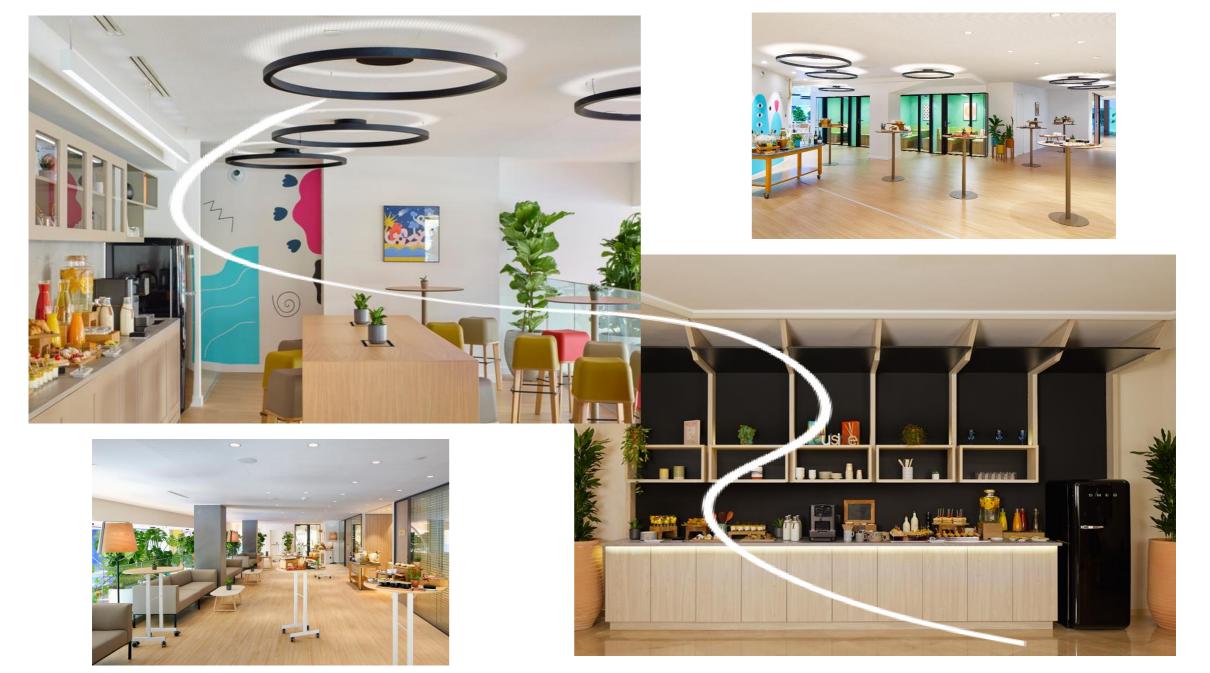

# La Terraza

A tranquility haven during the summer months on the frantic avenida del Paral-lel.

A terrace with a tropical style decoration where you have a relaxing breakfast or enjoy a pleasant evening under the Barcelona sky

# Open Living Lounge

Full of fresh ideas and local flavour, our Open Living
Lounge lets you skip seamlessly from work to play and
anything in between

You will also find our BITE BOX, a space with healthy seasonal dishes and a "Grab & Go" service for people who need to eat on the go. A bar with an informal, relaxed and very modern decoration, where you can eat, or even work.