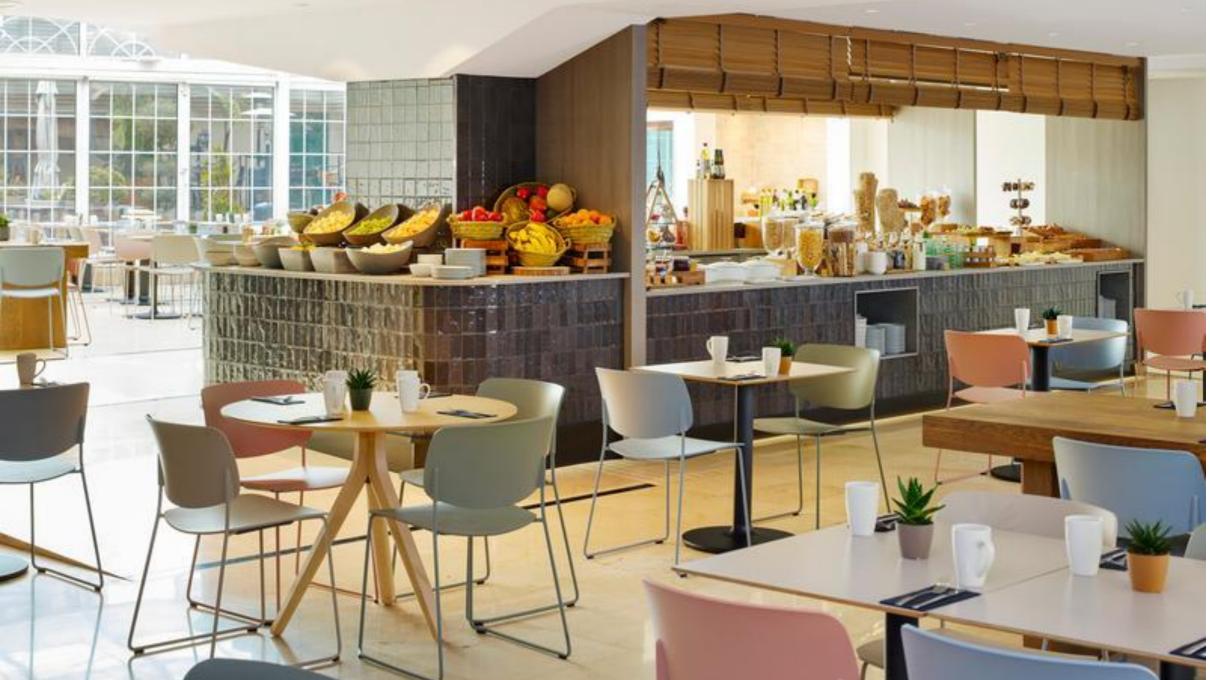

# Open Living Lounge

Full of fresh ideas and local flavour, our Open Living
Lounge lets you skip seamlessly from work to play and
anything in between

You will also find our BITE BOX, a space with healthy seasonal dishes and a "Grab & Go" service for people who need to eat on the go. A bar with an informal, relaxed and very modern decoration, where you can eat, or even work.