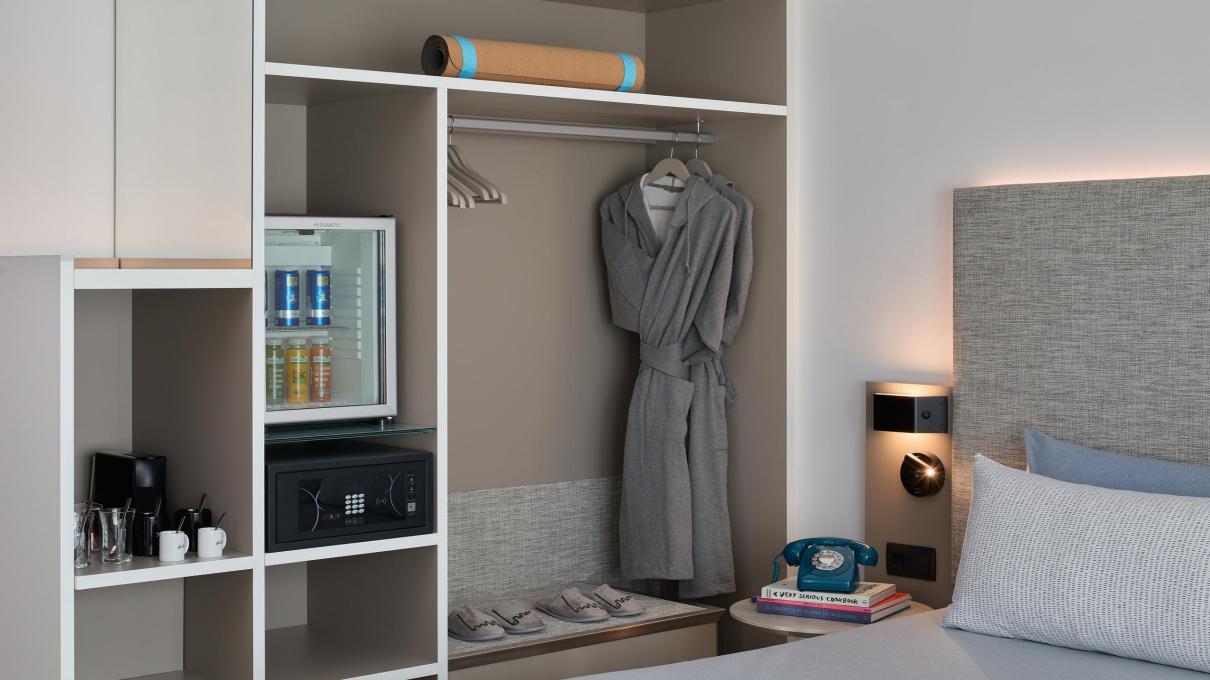

## INNSiDE Room

Free WIFI
Approx 18m2
(Work) Table for 2
King-size or Twin Beds
43 inch Flat Screen TV
Charging points
Chromecast
Kettle
Mini fridge
Laptop safe
Bathroom with rain shower
Hairdryer
Organic Bath Amenities "Smile"

## Studio Room

Free WIFI
Approx 18m2
(Work) Table for 2
King-size or Twin Beds
Yoga-mat
43 inch Flat Screen TV
Charging points
Chromecast
Nespresso
Mini fridge
Laptop safe
Bathroom with rain shower
Hairdryer
Irganic Bath Amenities "Smile"
Bathrope and slippers

## Townhouse

Free WIFI
Approx 18m2
(Work) Table for 2
King-size or Twin Beds
1 bedroom suite
43 inch Flat Screen TV
Yoga-mat
Charging points
Chromecast
Nespresso
Mini fridge
Laptop safe
Bathroom with rain shower
Hairdryer
Organic Bath Amenities "Smile"
Bathrope and slippers