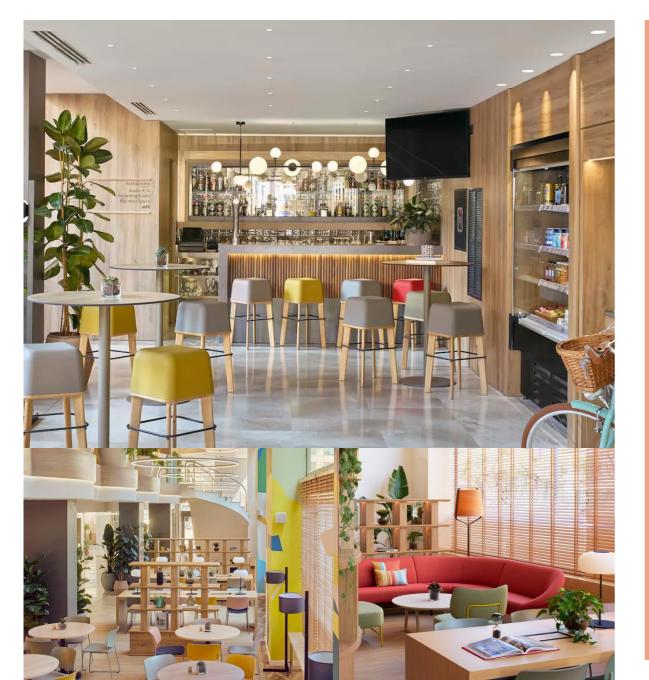

# Open Living Lounge

Full of fresh ideas and local flavour, our Open Living
Lounge lets you skip seamlessly from work to play and
anything in between

You will also find our BITE BOX, a space with healthy seasonal dishes and a "Grab & Go" service for people who need to eat on the go. A bar with an informal, relaxed and very modern decoration, where you can eat, or even work.