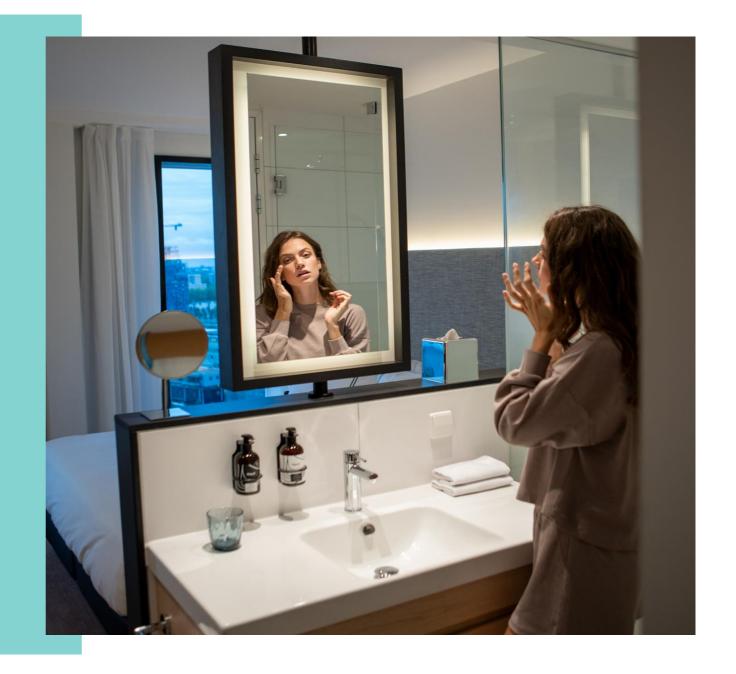

## INNSiDE Room

Free WIFI
Approx 18m2
(Work) Table for 2
King-size or Twin Beds
43 inch Flat Screen TV
Charging points
Chromecast
Kettle
Mini fridge
Laptop safe
Bathroom with rain shower
Hairdryer
Organic Bath Amenities "Smile"

## Studio Room

Free WIFI
Approx 18m2
(Work) Table for 2
King-size or Twin Beds
Yoga-mat
43 inch Flat Screen TV
Charging points
Chromecast
Nespresso
Mini fridge
Laptop safe
Bathroom with rain shower
Hairdryer
Irganic Bath Amenities "Smile"
Bathrope and slippers

## Townhouse

Free WIFI
Approx 18m2
(Work) Table for 2
King-size or Twin Beds
1 bedroom suite
43 inch Flat Screen TV
Yoga-mat
Charging points
Chromecast
Nespresso
Mini fridge
Laptop safe
Bathroom with rain shower
Hairdryer
Organic Bath Amenities "Smile"
Bathrope and slippers