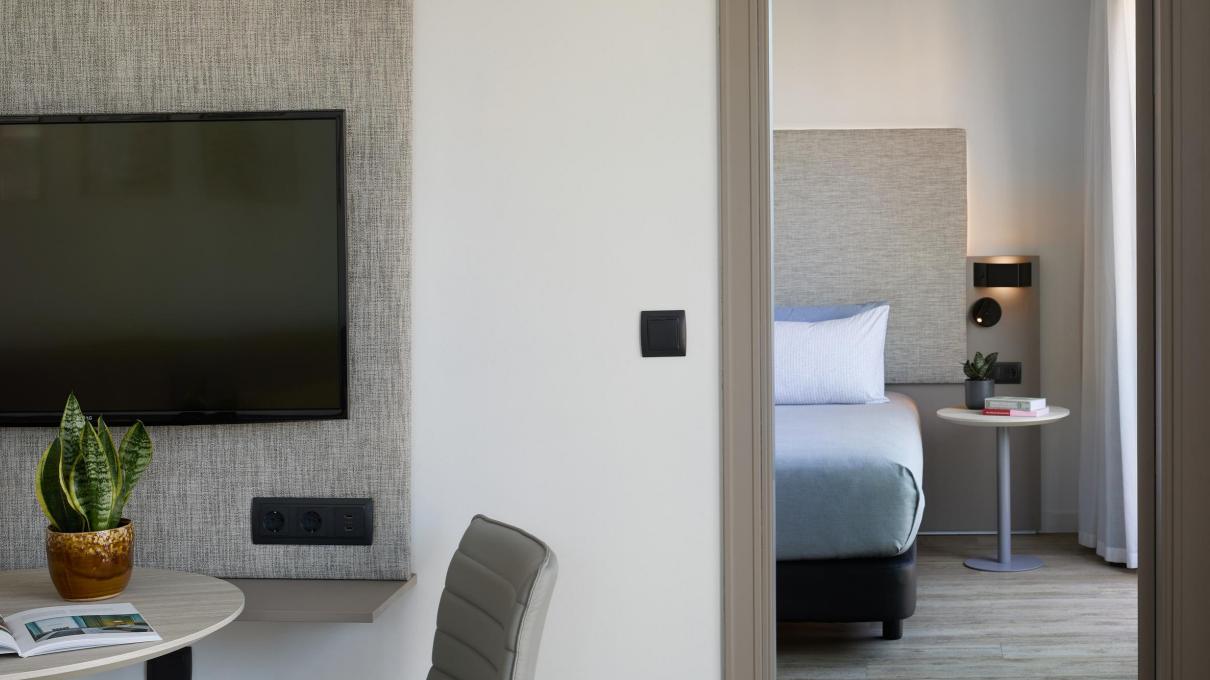

## INNSiDE Room

Free WIFI
Approx 18m2
(Work) Table for 2
King-size or Twin Beds
43 inch Flat Screen TV
Charging points
Chromecast
Kettle
Mini fridge
Laptop safe
Bathroom with rain shower
Hairdryer
Organic Bath Amenities "Smile"

## Studio Room

Free WIFI
Approx 18m2
(Work) Table for 2
King-size or Twin Beds
Yoga-mat
43 inch Flat Screen TV
Charging points
Chromecast
Nespresso
Mini fridge
Laptop safe
Bathroom with rain shower
Hairdryer
Irganic Bath Amenities "Smile"
Bathrope and slippers

## Townhouse

Free WIFI
Approx 18m2
(Work) Table for 2
King-size or Twin Beds
1 bedroom suite
43 inch Flat Screen TV
Yoga-mat
Charging points
Chromecast
Nespresso
Mini fridge
Laptop safe
Bathroom with rain shower
Hairdryer
Organic Bath Amenities "Smile"
Bathrope and slippers