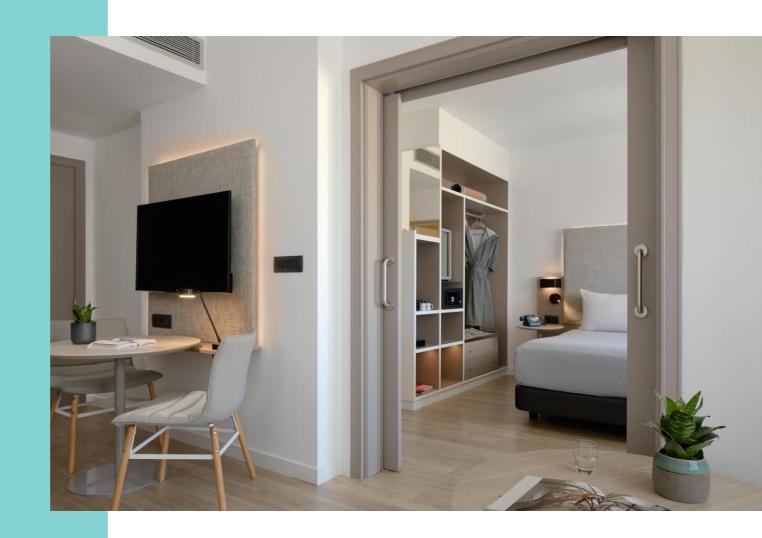

## INNSiDE Room

Free WIFI
Approx 18m2
(Work) Table for 2
King-size or Twin Beds
43 inch Flat Screen TV
Charging points
Chromecast
Kettle
Mini fridge
Laptop safe
Bathroom with rain shower
Hairdryer
Organic Bath Amenities "Smile"

## Studio Room

Free WIFI
Approx 18m2
(Work) Table for 2
King-size or Twin Beds
Yoga-mat
43 inch Flat Screen TV
Charging points
Chromecast
Nespresso
Mini fridge
Laptop safe
Bathroom with rain shower
Hairdryer
Irganic Bath Amenities "Smile"
Bathrope and slippers

## Townhouse

Free WIFI
Approx 18m2
(Work) Table for 2
King-size or Twin Beds
1 bedroom suite
43 inch Flat Screen TV
Yoga-mat
Charging points
Chromecast
Nespresso
Mini fridge
Laptop safe
Bathroom with rain shower
Hairdryer
Organic Bath Amenities "Smile"
Bathrope and slippers